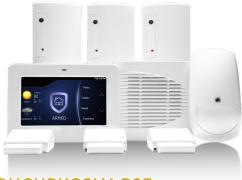

#### XTLTOUCHPKG1LV-P23

XTLtouch-LV (1) 1135-W Wireless Siren (1) 1106-W Universal Transmitter (2) 1129-W Glassbreak (2) 1122 PIR (2)

Dealer 1: \$439.33 | Dealer 2: \$434.33 | Dealer 3: \$429.33