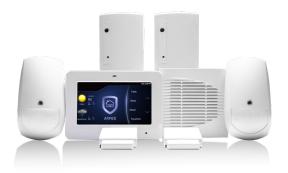

## XTLTOUCHPKG2LV-P23

XTLtouch-LV (1) 1135-W Wireless Siren (1) 1106-W Universal Transmitter (3) 1122 PIR (1) 1129-W Glassbreak (3)

Dealer 1: \$490.71 | Dealer 2: \$485.71 | Dealer 3: \$480.71

## XTLTOUCHPKG2ULV-P23

XTLtouchUSB-LV (1) 1135-W Wireless Siren (1) 1106-W Universal Transmitter (3) 1122 PIR (1) 1129-W Glassbreak (3)

Dealer 1: \$490.71 | Dealer 2: \$485.71 | Dealer 3: \$480.71