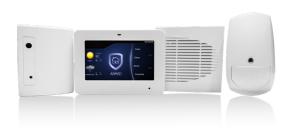

#### XTLTOUCHPKGLV-P23

XTLtouch-LV (1) 1135-W Wireless Siren (1) 1129-W Glassbreak (1) 1122 PIR (1)

Dealer 1: \$336.67 | Dealer 2: \$331.67 | Dealer 3: \$326.67