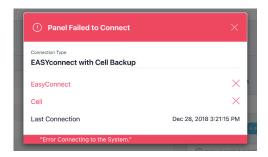

#### **Test Connection Update**

The **Test Connection** button has been updated to provide more detailed information on the panel connection status. A **Green** pop-up displays if the panel is connected and a **Red** pop-up displays if the panel is not connected. The programmed connection type, the connection type that was connected or not connected, and the last connection for the panel displays in the pop-up as well. See the images below.