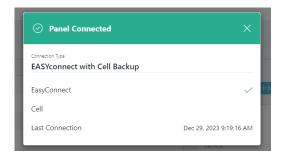

#### **Test Connection Update**

The **Test Connection** button has been updated to provide more detailed information on the panel connection status. A **Green** pop-up displays if the panel is connected and a **Red** pop-up displays if the panel is not connected. The programmed connection type, the connection type that was connected or not connected, and the last connection for the panel displays in the pop-up as well. See the images below.